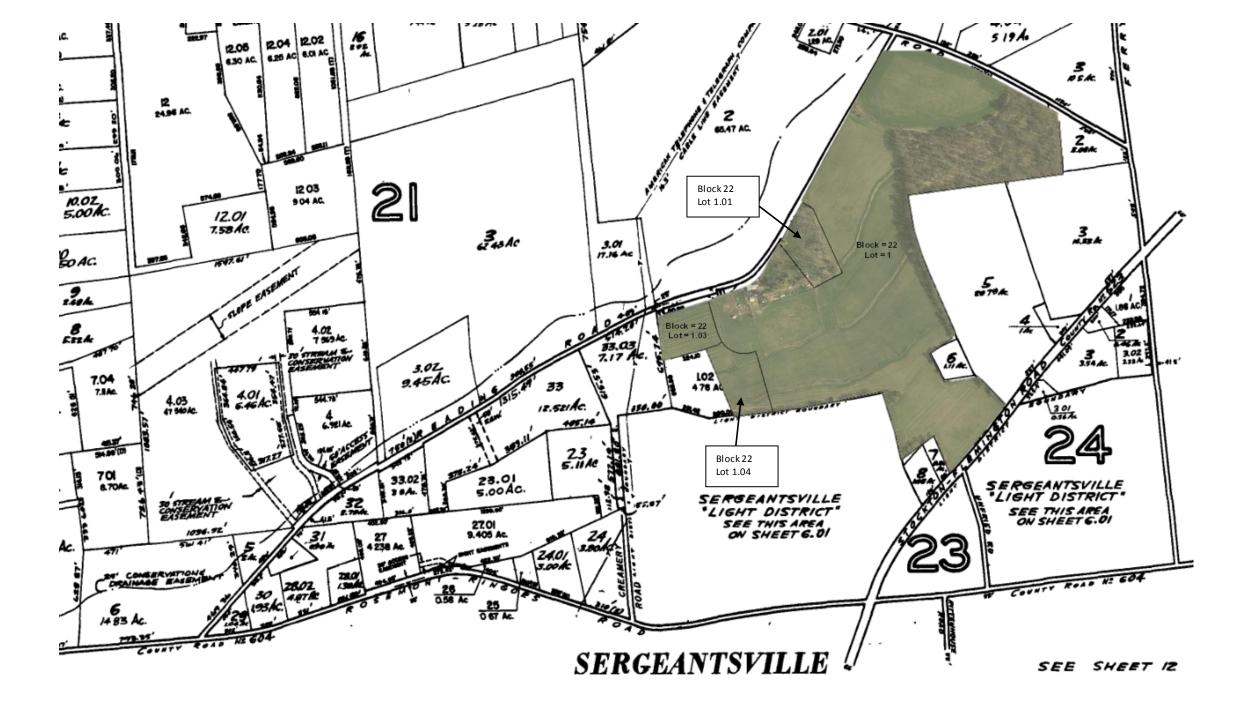

## FISHER MAP # 86 revised 1/18/2022

|                                                                                                              |                    |       | BLOCK & |                                          |    |           |                                 |
|--------------------------------------------------------------------------------------------------------------|--------------------|-------|---------|------------------------------------------|----|-----------|---------------------------------|
| LOCATION AND DESCRIPTION                                                                                     | ZONING             | ACRES | LOT     | CURRENT INFORMATION                      |    | R.E TAXES | MISC. AVAILABLE                 |
| DELEWARE TOWNSHIP (HUNTERDON COUNTY)                                                                         | Farmland Preserved | 82.40 | Total   |                                          | \$ | 11,484.20 | X_TITLE INSURANCE               |
| ,                                                                                                            |                    |       |         |                                          |    |           | X_PERIMETER SURVEY              |
| Located on Reading Road, Locktown-Sergeantsville                                                             |                    |       | B 22    | House & (86.00)                          |    |           |                                 |
| Road and Stockton-Flemington Road with                                                                       |                    | 72.88 | L1      | Cottage                                  |    |           | _TOPO SURVEY                    |
| road frontage and extensive stream frontage. Woods,                                                          |                    | 3.18  | L 1.01  |                                          |    |           |                                 |
| fields and streams and 2 miles north of New Jersey's                                                         |                    | 3.26  | L 1.03  | These lots cannot be sold                |    |           | X_ARIEL PHOTO                   |
| only covered bridge.                                                                                         |                    | 3.09  | L 1.04  | separately.                              |    |           | CKETCH DI ATC                   |
| Sergantsville, 2 miles; Stockton, 3 miles; Flemington, 8 miles; Princeton, 20 miles; Philadelphia, 40 miles; |                    |       |         |                                          |    |           | _SKETCH PLATS                   |
| NYC, 60 miles.                                                                                               |                    |       |         | Owner: Thompson Realty Co of Princeton L | LC |           | X_SOIL & PERC. TESTS            |
| ,,,,,                                                                                                        |                    |       |         |                                          |    |           |                                 |
|                                                                                                              |                    |       |         |                                          |    |           | _SUBDIVISION MAPS               |
|                                                                                                              |                    |       |         |                                          |    |           | X_SOIL SURVEY                   |
|                                                                                                              |                    |       |         |                                          |    |           | _WETLANDS INFO<br>AND/OR REPORT |